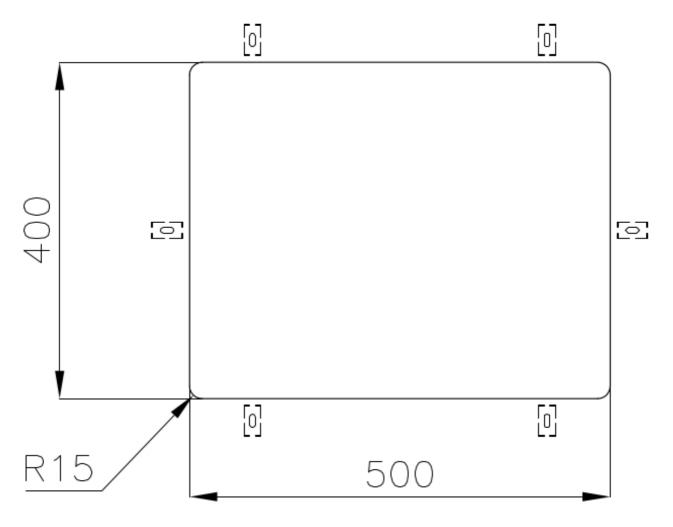

|
| Perimetral overflow       | The overflow is always a security on the Foster sinks that prevents the overflow of water in case of oversights. The perimeter drain solution improves aesthetics thanks to its square and essential shape.                                                                                                                                  |
| Small radius              | Bowls with squared shapes with a modern design and an increased capacity, for a minimal aesthetics connected with an extreme practicity.                                                                                                                                                                                                     |

### **TECHNICAL DATA**





### Cut out size Dimensioni per foratura top

#### GALLERY



Foster S.p.A. Via M.S. Ottone, 18-20 42041 Brescello (Reggio Emilia) - Italy

## Foster

### **OPTIONAL ACCESSORIES**



**Cestello inox** 8612 000



**Glass chopping board** 8631 300



HPDE Chopping board 8657 001



HPDE Twin chopping board 8644 101



Stainless steel colander 8154 000



Stainless steel plate rack 8100 154



Stainless steel plate rack 8100 303 \* only in combination with the accessory 8644 101



**White basket** 8612 100



**White bowl** 8153 100



Graters kit with ring-holder and food collection tray 8159 101 \* only in combination with the accessory 8644 101



Stainless steel perforated tray 8151 000 \* only in combination with the accessory 8644 101



Stainless steel plate rack 8100 201

### **RE