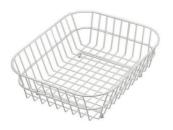

Stainless steel plate rack 8100 303 \* only in combination with the accessory 8644 101

**White basket** 8612 100

**White bowl** 8153 100

Graters kit with ring-holder and food collection tray 8159 101 \* only in combination with the accessory 8644 101