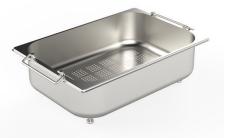

### **OPTIONAL ACCESSORIES**

**Cestello inox** 8612 000

**Glass chopping board** 8631 300

HPDE Chopping board 8657 001

HPDE Twin chopping board 8644 101

Stainless steel colander 8154 000

Stainless steel plate rack 8100 154