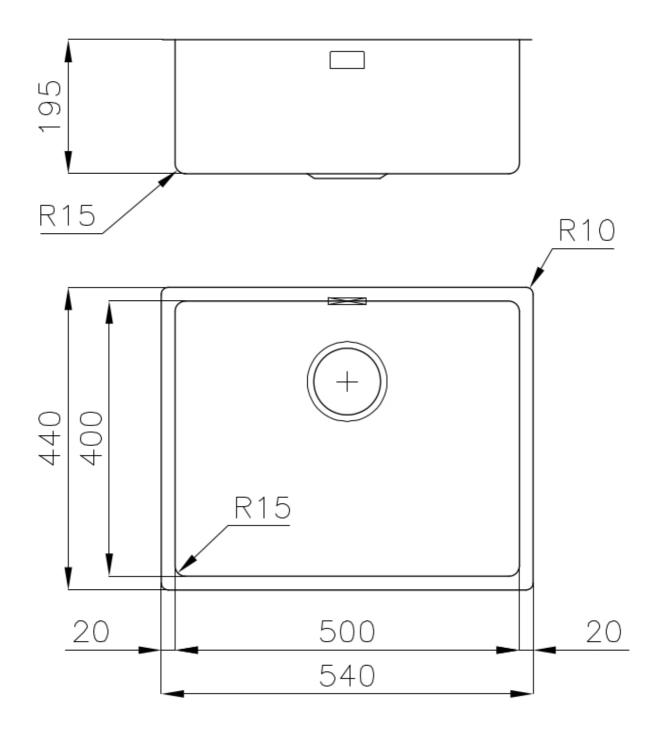

### DETAILS

| Edge/Installation Type | Undermount                                                      |
|------------------------|-----------------------------------------------------------------|
| Finish                 | PVD                                                             |
| Material               | AISI 304 stainless steel                                        |
| Coloring               | Gold                                                            |
| Texture                | Vintage                                                         |
| Base                   | 60 cm                                                           |
| Dimensions             | 540x440 mm                                                      |
| Standard fittings      | Fixing hooks, gasket, drain, overflow and siphon, boxed packing |
| Mixer holes            | No standard holes                                               |

| Built-in hole             | View technical data sheet                                                                                                                                                                                                                                                                                                                    |
|---------------------------|----------------------------------------------------------------------------------------------------------------------------------------------------------------------------------------------------------------------------------------------------------------------------------------------------------------------------------------------|
| Drainer                   | Νο                                                                                                                                                                                                                                                                                                                                           |
| Width                     | 54 cm                                                                                                                                                                                                                                                                                                                                        |
| Bowl dimension            | 500x400mm                                                                                                                                                                                                                                                                                                                                    |
| Number of bowls           | 1 bowl                                                                                                                                                                                                                                                                                                                                       |
| Waste fitting             | 3,5" drain                                                                                                                                                                                                                                                                                                                                   |
| FEATURES                  |                                                                                                                                                                                                                                                                                                                                              |
| VINTAGE PVD               | The prestigious PVD finish combines with the care for detail of the Vintage finish, to create a combination of unique elegance.                                                                                                                                                                                                              |
| Gold                      | The Gold finish is obtained by treating the steel with a physical process called PVD (Physical Vacuum Deposition) which deposits particles of noble metals on the surface. The result is a unique and refined aesthetic effect, and an improvement in the mechanical properties of the steel that is more resistant to shocks and scratches. |
| High thickness            | 1mm thick steel. A significant thickness, which guarantees the maximum sturdiness and durability.                                                                                                                                                                                                                                            |
| Basket 3,5" waste fitting | The drain is equipped with a large 3.5" drain, with the practical basket cap that prevents the discharge of solid parts.                                                                                                                                                                                                                     |
| Perimetral overflow       | The overflow is always a security on the Foster sinks that prevents the overflow of water in case of oversights. The perimeter drain solution improves aesthetics thanks to its square and essential shape.                                                                                                                                  |
| Small radius              | Bowls with squared shapes with a modern design and an increased capacity, for a minimal aesthetics connected with an extreme practicity.                                                                                                                                                                                                     |

### **TECHNICAL DATA**