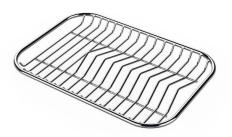

### **OPTIONAL ACCESSORIES**

**Cestello inox** 8612 000

**Glass chopping board** 8631 300

HPDE Chopping board 8657 001

HPDE Twin chopping board 8644 101

Stainless steel colander 8154 000

Stainless steel plate rack 8100 154