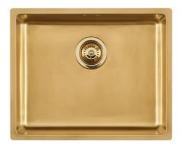

### Sink KE - R15 Vintage Gold

Kitchen Sinks Code: 2155 889

### DETAILS

| Edge/Installation Type | Undermount                                                      |
|------------------------|-----------------------------------------------------------------|
| Finish                 | PVD                                                             |
| Material               | AISI 304 stainless steel                                        |
| Coloring               | Gold                                                            |
| Texture                | Vintage                                                         |
| Base                   | 60 cm                                                           |
| Dimensions             | 540x440 mm                                                      |
| Standard fittings      | Fixing hooks, gasket, drain, overflow and siphon, boxed packing |
| Mixer holes            | No standard holes                                               |