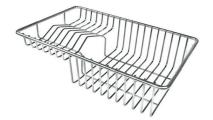

### **OPTIONAL ACCESSORIES**

**Cestello inox** 8612 000

**Glass chopping board** 8631 300

HPDE Chopping board 8657 001

HPDE Twin chopping board 8644 101

Stainless steel colander 8154 000

Stainless steel plate rack 8100 154

Stainless steel plate rack 8100 303 \* only in combination with the accessory 8644 101

**White basket** 8612 100

**White bowl** 8153 100

Graters kit with ring-holder and food collection tray 8159 101 \* only in combination with the accessory 8644 101